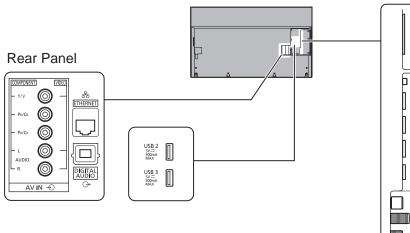

# **TX-50EXW735**

50" LED 4K2KTV

## **SPECIFICATIONS**

| Dimensions (W x H x D) | 1 115 mm x 727 mm x 226 mm |
|------------------------|----------------------------|
|                        | (With Pedestal)            |
|                        | 1 115 mm x 647 mm x 40 mm  |
|                        | (TV only)                  |
| Mass                   | 23.0 kg (With Pedestal)    |
|                        | 16.0 kg (TV only)          |

### DIMENSIONS



# JACKS



#### Note:

To make sure that the LED TV fits the cabinet properly when a high degree of precision is required, we recommend that you use the LED TV itself to make the necessary cabinet measurements. Panasonic cannot be responsible for inaccuracies in cabinet design or manufacture.



Side Panel

Common

0

HDMI 1

HDMI2 (ARC) +①

HDMI 3

Specifications are subject to change without notice. Non-metric weights and measurements are approximate.