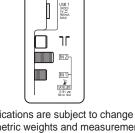

Side Panel

Common

0

HDMI 1

HDMI2 (ARC) +①

HDMI 3

Specifications are subject to change without notice. Non-metric weights and measurements are approximate.