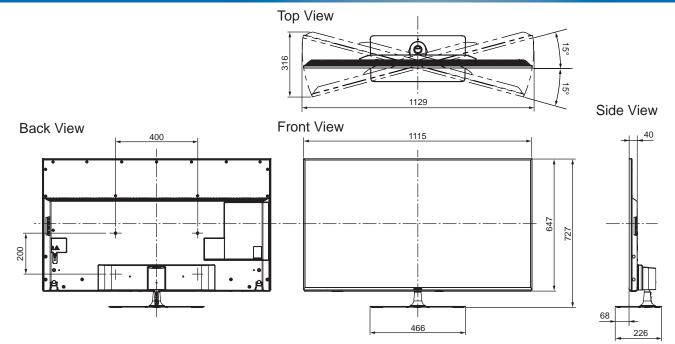

## **SPECIFICATIONS**

| Dimensions (W x H x D) | 1 115 mm x 727 mm x 226 mm |
|------------------------|----------------------------|
|                        | (With Pedestal)            |
|                        | 1 115 mm x 647 mm x 40 mm  |
|                        | (TV only)                  |
| Mass                   | 23.0 kg (With Pedestal)    |
|                        | 16.0 kg (TV only)          |

### DIMENSIONS