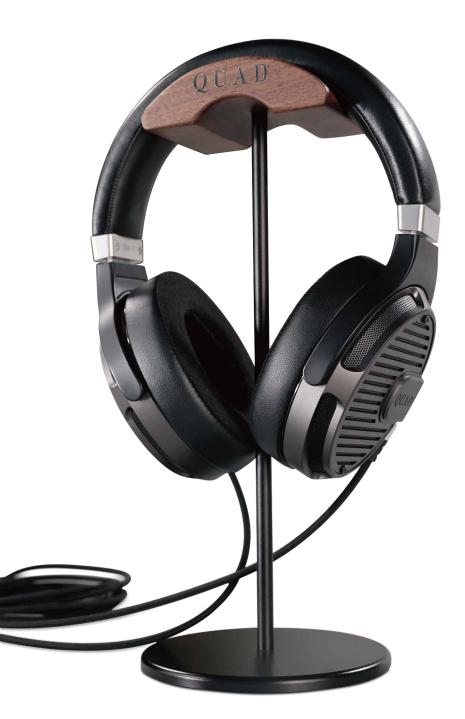

## **ERA-1 Headphones Stand**

Headphones Stand

| Availability |               |
|--------------|---------------|
| Order:       | October 2019  |
| Shipping:    | November 2019 |

## **OVERVIEW**

The QUAD ERA-1 Headphones Stand is specially designed for the multi-award winning QUAD ERA-1 headphones. Stylish, beautifully finished and the perfect complement to the ERA-1, the ERA-1 stand is the ideal accessory for QUAD headphone owners and retail or exhibition displays, alike. Quick and easy assembly, with no tools required, the ERA-1 stand is also suitable for all on-ear headphone models.

## **KEY FEATURES**

High Quality Material

High grade polished aluminum metal work with real wood finish

Sturdy Design

Precision cutting through CNC molding means the stand stability is optimized. In addition, the bottom of the stand firms with solid aluminium base for effective support.