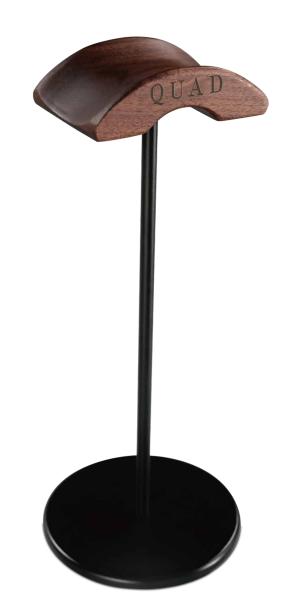

## **OVERVIEW**

The QUAD ERA-1 Headphones Stand is specially designed for the multi-award winning QUAD ERA-1 headphones. Stylish, beautifully finished and the perfect complement to the ERA-1, the ERA-1 stand is the ideal accessory for QUAD headphone owners and retail or exhibition displays, alike. Quick and easy assembly, with no tools required, the ERA-1 stand is also suitable for all on-ear headphone models.

## **KEY FEATURES**

High Quality Material

High grade polished aluminum metal work with real wood finish

Sturdy Design

Precision cutting through CNC molding means the stand stability is optimized. In addition, the bottom of the stand firms with solid aluminium base for effective support.

## **SPECIFICATIONS**

Model Name: **ERA-1** Headphones Stand

Dimensions (WxDxH): 115x115x285 mm

Net Weight: 292.5g

CONFIDENTIAL. SHARED UNDER NDA. NOT FOR PUBLIC DOMAIN.

\* ERA-1 headphones and ERA-1 headphones stand sold separately.