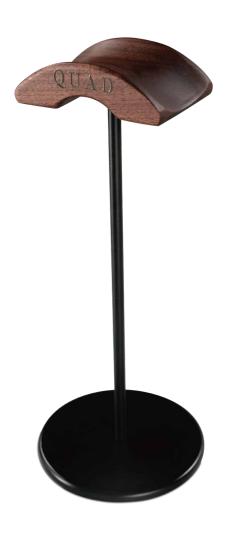

## **OVERVIEW**

The QUAD ERA-1 Headphones Stand is specially designed for the multi-award winning QUAD ERA-1 headphones. Stylish, beautifully finished and the perfect complement to the ERA-1, the ERA-1 stand is the ideal accessory for QUAD headphone owners and retail or exhibition displays, alike. Quick and easy assembly, with no tools required, the ERA-1 stand is also suitable for all on-ear headphone models.

## **KEY FEATURES**

High Quality Material

High grade polished aluminum metal work with real wood finish

Sturdy Design

Precision cutting through CNC molding means the stand stability is optimized. In addition, the bottom of the stand firms with solid aluminium base for effective support.

## **SPECIFICATIONS**

Model Name: **ERA-1** Headphones Stand

Dimensions (WxDxH): 115x115x285 mm

Net Weight: 292.5g

CONFIDENTIAL. SHARED UNDER NDA. NOT FOR PUBLIC DOMAIN.

\* ERA-1 headphones and ERA-1 headphones stand sold separately.